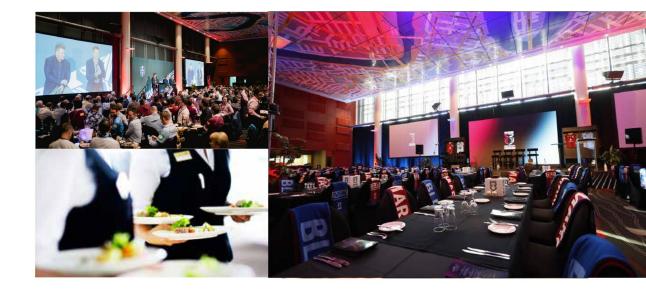

## PACKAGE: SIGNATURE DINING

Signature Dining is our guarantee of quality.

The most exclusive dining experience in live sport entertainment.

INVESTMENT: (P/P INC GST) \$1,595.00

Be close to the action. Best seats. Share the moment.

Signature Dining is the epitome of premium corporate hospitality. You & your guests will be entertained by Rugby League's greatest personalities, dine on the absolute finest produce & enjoy a premium beverage package inclusive of spirits.

## PACKAGE INCLUSIONS:

- Exclusive access to the Signature Dining event in the Paddington Room both pre-match, half time & post-match
- Master of Ceremonies & guest speakers
- Exquisite fine dining menu served
- · Premium Australian beverages (spirits included)
- · Diamond category reserved match seating
- · Official State of Origin corporate gift per person
- · Ampol State of Origin official match program
- Dedicated event managers & hosts to attend to all your needs