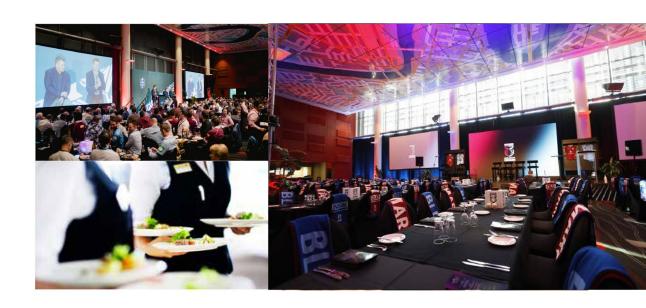

## SIGNATURE DINING

Signature Dining is our guarantee of quality.

INVESTMENT: (P/P INC GST) \$1,395.00

The most exclusive dining experience in live sport entertainment.

Be close to the action. Best seats. Share the moment.

Signature Dining is the epitome of premium corporate hospitality. You & your guests will be entertained by Rugby League's greatest personalities, dine on the absolute finest produce & enjoy a premium beverage package inclusive of spirits.

## PACKAGE INCLUSIONS:

- Exclusive access to the Signature Dining event in the Millennium Room both pre-match, half time & post-match
- · Master of Ceremonies & guest speakers
- · Exquisite fine dining menu served
- · Premium Australian beverages (spirits included)
- · Diamond category reserved match seating
- · Official State of Origin corporate gift per person
- · Ampol State of Origin official match program
- Dedicated event managers & hosts to attend to all your needs